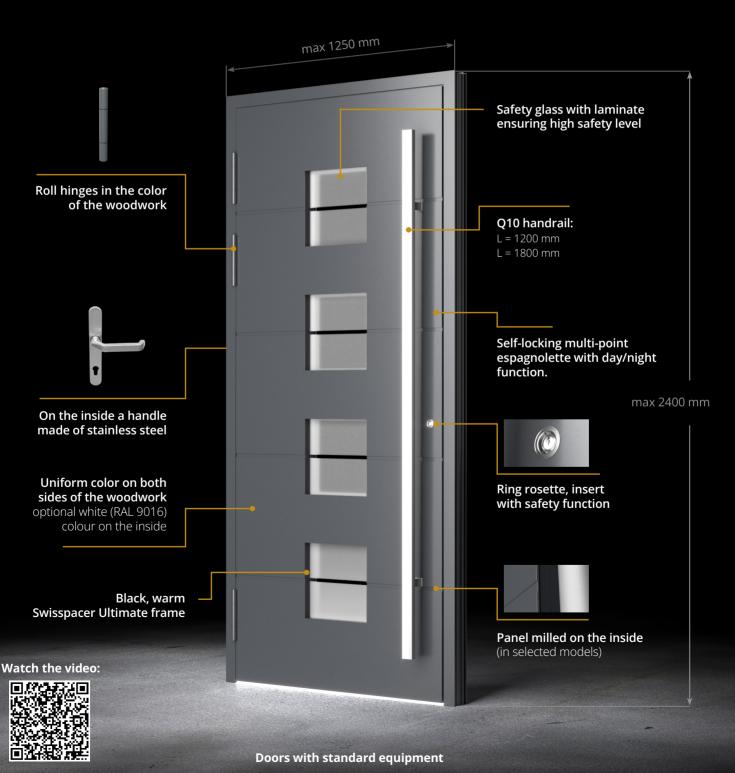

# Handrails, handle

Z 1 Handrail

Ø 40 L max 2500mm

KA1 pocket handrail with backlighting option (applies to models with solid filling only) 61x1600mm

### Structural

P45L Handrail Ø 40 L = 1200mm Ø 40 L = 1800mm

Q45RX Handrail L = 800mm L = 1200mm

P45 Handrail Ø 30 L = 580mm

Inside - the handle with a split plate stainless steel R32-1200