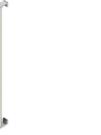

# Handrails, handle

Z 1 Handrail

Ø 40 L max 2500mm

KA1 pocket handrail with backlighting option (applies to models with solid filling only) 61x1600mm