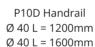

### Structural

P45L Handrail Ø 40 L = 1200mm Ø 40 L = 1800mm

Q45RX Handrail L = 800mm L = 1200mm

P45 Handrail Ø 30 L = 580mm

Inside - the handle with a split plate stainless steel R32-1200